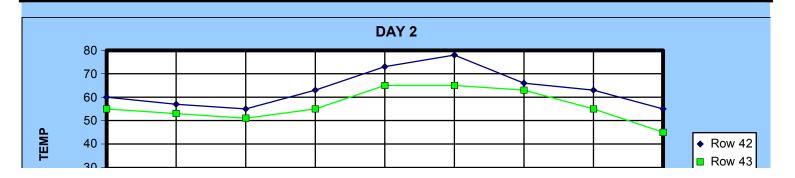

## SHORT TERM SUMMARY:

Write in Short term summary here.





| Extended Forecast          |                                                |    |                                                |    |                                                |    |                                                |    |  |  |
|----------------------------|------------------------------------------------|----|------------------------------------------------|----|------------------------------------------------|----|------------------------------------------------|----|--|--|
|                            | DAY 4                                          |    | DAY 5                                          |    | DAY 6                                          |    | DAY 7