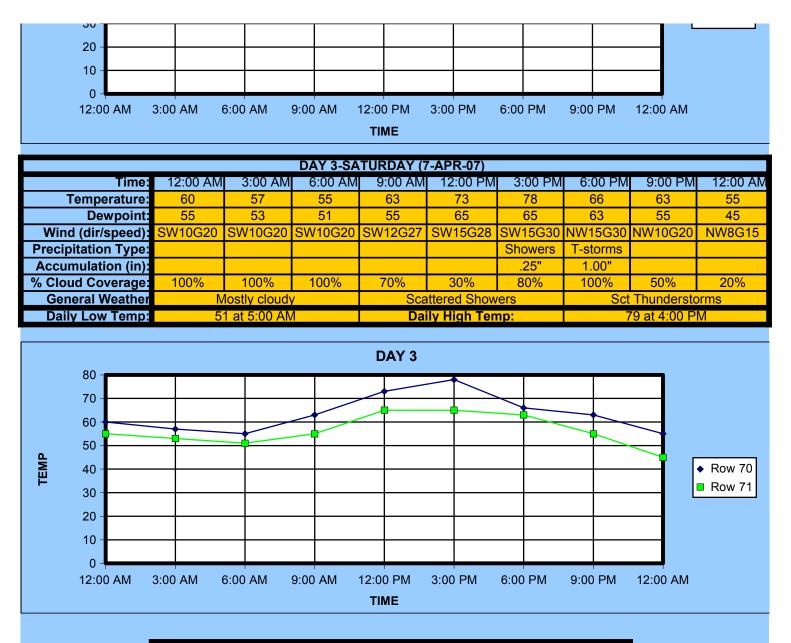

## SHORT TERM SUMMARY:

Write in Short term summary here.





| Extended Forecast          |                                                |    |                                                |    |                                                |    |                                                |    |  |  |
|----------------------------|------------------------------------------------|----|------------------------------------------------|----|------------------------------------------------|----|------------------------------------------------|----|--|--|
|                            | DAY 4                                          |    | DAY 5                                          |    | DAY 6                                          |    | DAY 7