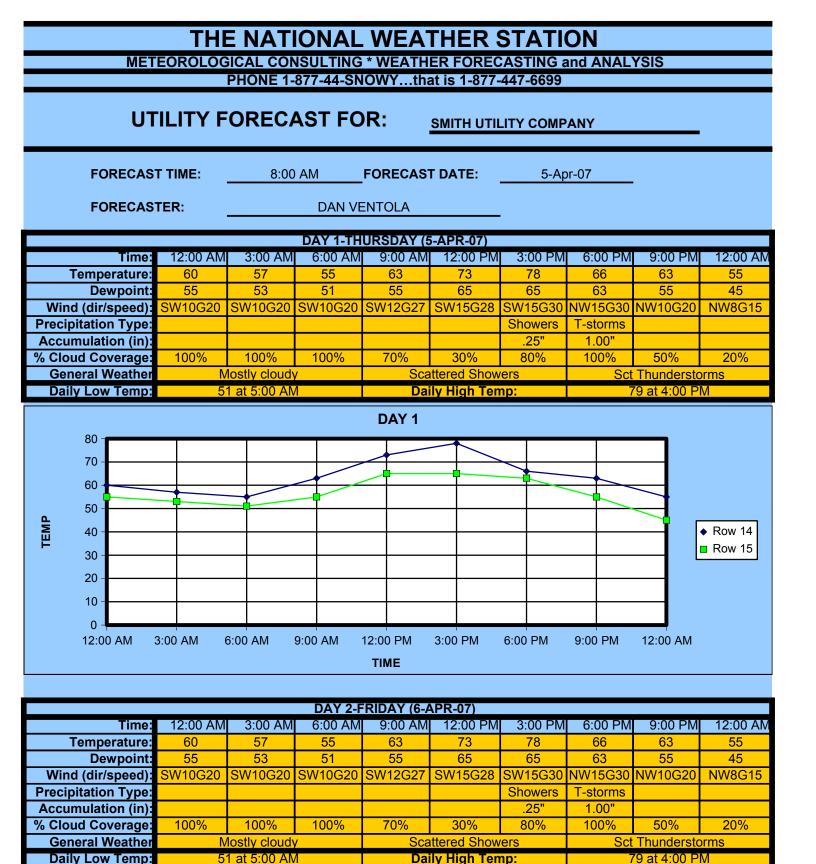

## SHORT TERM SUMMARY:

Write in Short term summary here.





| Extended Forecast          |                                                |    |                                                |    |                                                |    |                                                |    |  |  |
|----------------------------|------------------------------------------------|----|------------------------------------------------|----|------------------------------------------------|----|------------------------------------------------|----|--|--|
|                            | DAY 4                                          |    | DAY 5                                          |    | DAY 6                                          |    | DAY 7